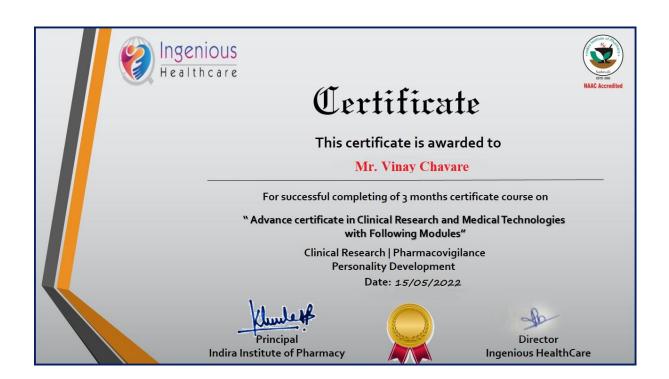

# **Certificate course:**

Advance certificate in clinical research
In collaboration with Ingenious healthcare

Course Code: CR

**Duration:** 06 weeks(2021-22)

# **List of Participants**

| Sr No. | Name of Students |
|--------|------------------|
| 1      | Vinay Chavare    |
| 2      | Dhanashree Dhane |
| 3      | Sneha Karande    |
| 4      | Sakshi Mhatre    |
| 5      | Aishwarya Kamble |
| 6      | Tejas Tendulkar  |