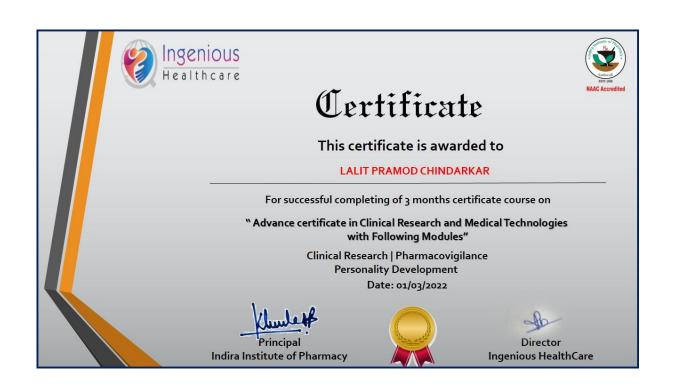

#### MODEL CERTIFICATE

#### **List of Participants**

| Sr No. | Name of Students             |
|--------|------------------------------|
| 1      | Shivani Uday Hatiskar        |
| 2      | Neha Nivritti Gurav          |
| 3      | Lalit Pramod Chindarkar      |
| 4      | Gawade Vaishnavi Sanjay      |
| 5      | Shweta Gangaram Kamble       |
| 6      | Janhavi Hanumant Sawant      |
| 7      | Om Mayur Salunke             |
| 8      | Ashish Prakash Gelye.        |
| 9      | Rushikesh Santosh Sansare    |
| 10     | Sonali Santosh Sansare       |
| 11     | Dnyaneshwar vitthal kolekar  |
| 12     | Neha Santosh Kolekar         |
| 13     | Prachita Rajesh Sute         |
| 14     | Shraddha Dattatray Biwalkar  |
| 15     | Abhishek mahesh gurav        |
| 16     | Ravina Raghunath Prabhudesai |
| 17     | Shraddha sachin kasekar      |
| 18     | Amruta Nilesh Vikhare        |
| 19     | Adarsh krushna Patade        |
| 20     | Vaishanv Sunil Nivalkar      |
| 21     | Sakshi satyavan mhatre       |
| 22     | Akash Shriram Giri           |
| 23     | Afwan Murad Malgundkar       |
| 24     | Varsha Vinayak Lanjekar      |